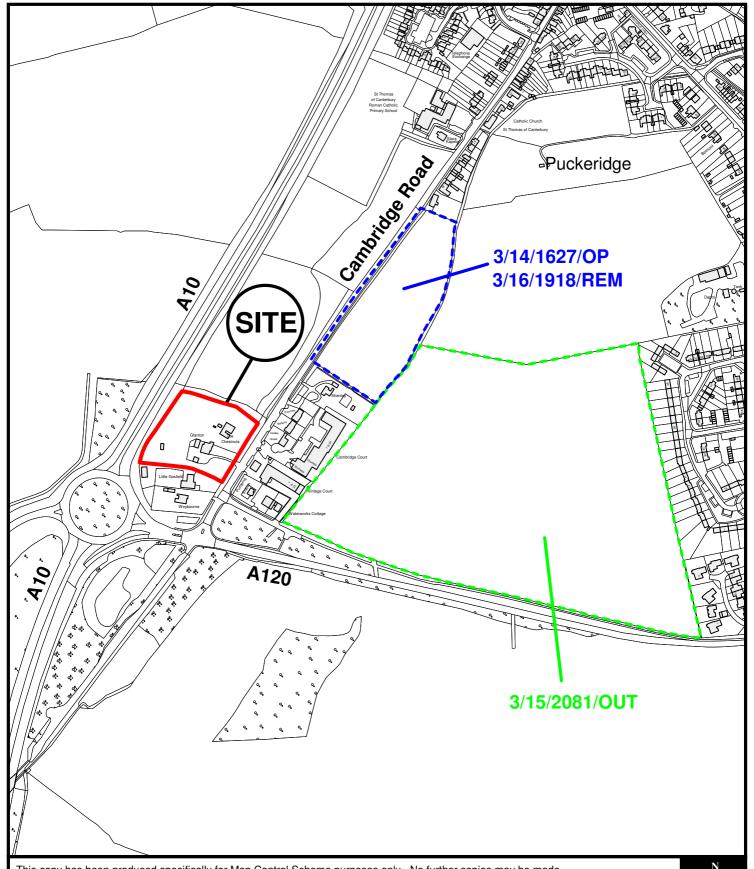

East Herts Council Wallfields Pegs Lane Hertford SG13 8EQ Tel: 01279 655261 Address: The Chestnuts And Glanton, Cambridge Road,

Puckeridge, Herts, SG11 1SA

Reference: 3/16/1218/FUL

Scale: 1:4500

O.S Sheet: TL3822